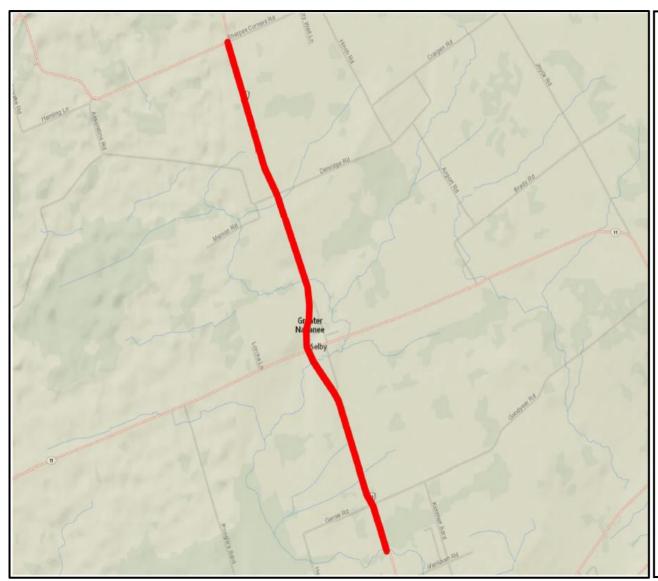

## **Notice of Construction County Road 41, Town of Greater Napanee**

Please be advised that GIP Paving Inc. have been contracted by the County of Lennox & Addington to rehabilitate County Road 41 from Thompson's Bridge to the Intersection of County Road 12.